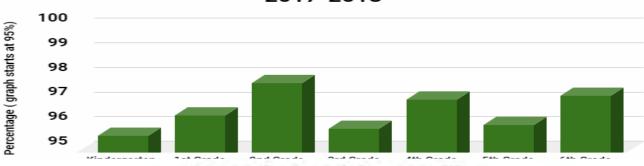

ol, but our goal is to make sure students are only absent when necessary. Just remember, if your child is going to be absent, always call the school so we know that your child is safe.

**Did You Know?** Being frequently absent early in a child's school career not only shows lower achievement in math, reading, and general knowledge, it is also a common statistic of high school dropouts.

The bar graph below shows the percentage of attendance for each grade since the beginning of this school year, our goal is to make sure every grade level is above 96% at the end of the year.

### We are on our way to reaching our goal!

[Grab your reader's attention with a great quote from the document or use this space to emphasize a key point. To place this text box anywhere on the page, just drag it.]



North Liberty Elementary Attendance Percentages 2017-2018

Attendance Matters!!!

### I or 2 days a week doesn't seem like much BUT.....

| If your child<br>misses | That equals      | Which is          | And over 13 years of<br>schooling that's |
|-------------------------|------------------|-------------------|------------------------------------------|
| l day per fortnight     | 20 days per year | 4 weeks per year  | nearly 13⁄2 years                        |
| l day per week          | 40 days per year | 8 weeks per year  | over 2 ½ years                           |
| 2 days per week         | 80 days per year | 16 weeks per year | over 5 years                             |

### How about 10 minutes late a day? Surely that won't affect my child??

| He/She is only missing<br>just |